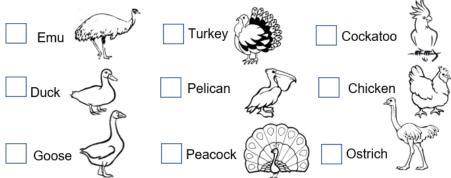

Name:

.....

<u>www.echofarm.com.au</u>

249 Tollner Road Mount Gambier Phone 0438 452 885

What birds did you see at Echo Farm?

HINT: 2 of these birds don't live at Echo Farm

Connect the question and answer: 📬 Sheep What animal is kept in a hutch to protect it from foxes? What native bird is in the aviary (bird cage)? Wallaby What animals have babies called lambs? Rabbit Which type of bird can run fast but can't fly? Emu da What animals are in the paddock with the donkeys? What animal looks like a small kangaroo? Cockatoo How many pigs did you see on the farm? ..... What do pigs like to roll in to keep cool and warm? ..... What are the names of the 2 donkeys? Sam Wonky Fred Tony What colour are the cattle (cows)? Red/Brown What is a baby goat called? ...... Kid or Calf? What is a male donkey called? ..... Jenny or Jack? What is the dog's name? ..... Spot or Carl? What is a male chicken called? ..... Rooster or Hen?